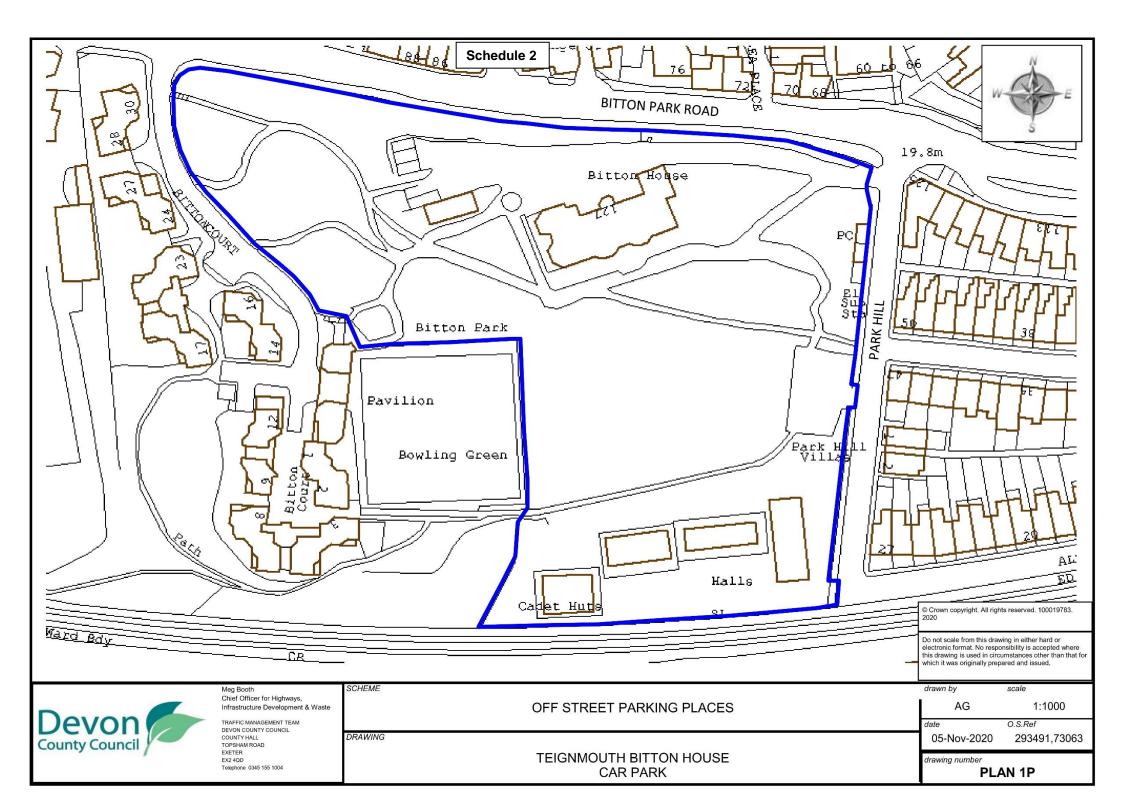

## Amendment of Schedule 1, Part 3 Index of Plans

4. In Schedule 1 Part 3 Index of Plans, after "Plan 1N Stover Country Park Car Park" insert "Plan 1P Teignmouth Bitton House Car Park"

## Amendment of Schedule 1, Part 3

5. In Schedule 1 Part 3, after Plan 1N (Stover Country Park Car Park) insert the plan in Schedule 2 to this order